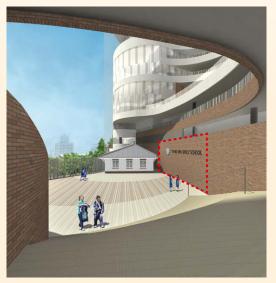

"Time is precious: treasure every minute." It's not too late to add your name or those whom you wish to honour to our donor wall.

With a donation of HK\$50,000 or above, your chosen name will be inscribed on a brick tile of the donor wall facing our heritage block that was built in 1926 to house a kindergarten. We hope, in this way, to unite the present and the past generations for our future students to emulate.