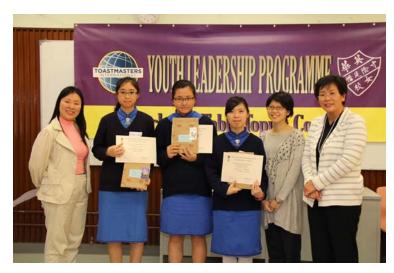

From left to right: Ms Rainbow Lee, Kelly Lam  $(2^{nd})$ , Skye Chong  $(1^{st})$ , Queenie Leung  $(3^{rd})$ , Ms Lori Liu, Ms Patricia Lai

(Group A)

From left to right: Ms Rainbow Lee, Jacqueline Ho (2<sup>nd</sup>), Chloe Lun (1<sup>st</sup>), Isis Leung (3<sup>rd</sup>), Ms Lori Liu, Ms Patricia Lai

(Group A)