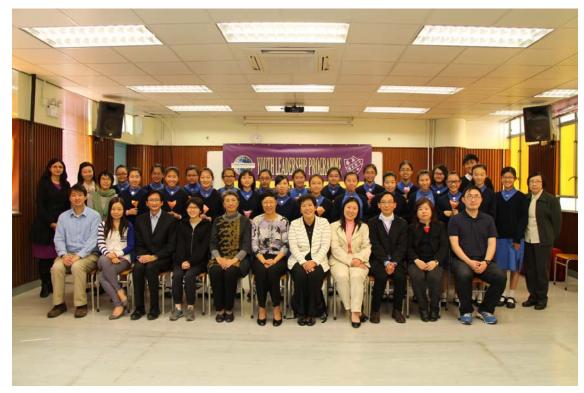

#### **Toastmasters Speech Contests**

On 7th December, the Toastmaster Speech and Table Topics Contests were held in room 705-707 at our Sham Shui Po Campus. The contests are held every year and allow students who participated in the Toastmasters Youth Leadership Program to demonstrate their communication and leadership skills. There were thirty-eight contestants from secondary two to four, nine student workers and ten judges, one of whom was our principal, Mrs. Ruth Lee, while the others were from Toastmasters International. The contest provided an opportunity and platform for students to shine and share their wonderful speeches with the audience.

#### Group A Photo