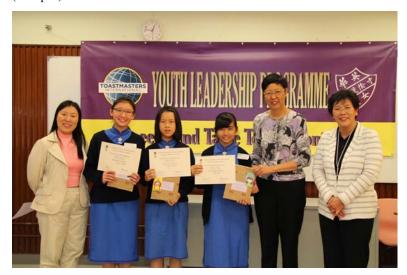

From left to right: Ms Rainbow Lee, Kailee Poon (2<sup>nd</sup>), Maggie Zhang (1<sup>st</sup>), Hebe Wong (3<sup>rd</sup>), Mrs. Ruth Lee, Ms Patricia Lai

(Group A)

From left to right: Ms Rainbow Lee, Sophia Chan (3<sup>rd</sup>), Vienna Lee (1<sup>st</sup>), Ruby Ng (2<sup>nd</sup>), Mrs. Ruth Lee, Ms Patricia Lai

(Group B)