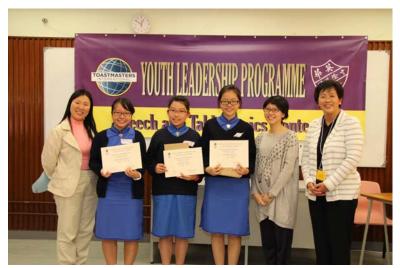

From left to right: Ms Rainbow Lee, Kelly Lam  $(2^{nd})$ , Skye Chong  $(1^{st})$ , Queenie Leung  $(3^{rd})$ , Ms Lori Liu, Ms Patricia Lai

(Group A)

From left to right: Ms Rainbow Lee, Jacqueline Ho (2<sup>nd</sup>), Chloe Lun (1<sup>st</sup>), Isis Leung (3<sup>rd</sup>), Ms Lori Liu, Ms Patricia Lai

# **Group B Photo**