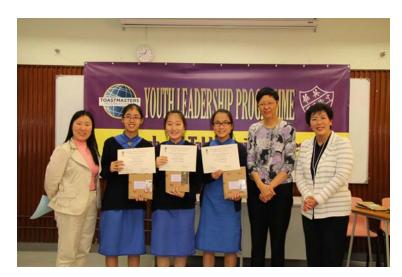

From left to right: Ms Rainbow Lee, Kailee Poon (2<sup>nd</sup>), Maggie Zhang (1<sup>st</sup>), Hebe Wong (3<sup>rd</sup>), Mrs. Ruth Lee, Ms Patricia Lai

(Group A)

From left to right: Ms Rainbow Lee, Sophia Chan (3<sup>rd</sup>), Vienna Lee (1<sup>st</sup>), Ruby Ng (2<sup>nd</sup>), Mrs. Ruth Lee, Ms Patricia Lai

#### Group A Photo