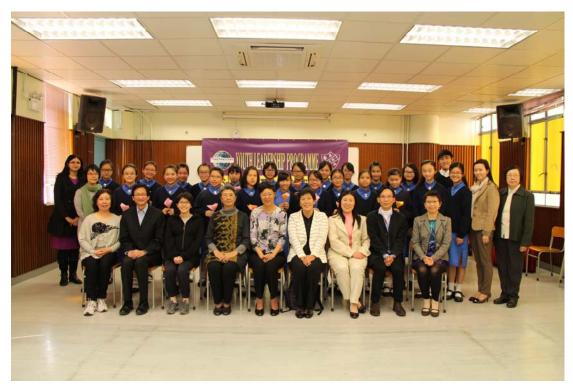

Mrs. Ruth Lee, Ms Patricia Lai

(Group B)

## **Table Topics Contest Results**

| Winner  | Place | Class & Name     |
|---------|-------|------------------|
| Group   |       |                  |
| Group A | 1st   | 3E Skye Chong    |
|         | 2nd   | 4E Kelly Lam     |
|         | 3rd   | 4D Queenie Leung |
| Group B | 1st   | 3A Chloe Lun     |
|         | 2nd   | 2A Jacqueline Ho |
|         | 3rd   | 3B Isis Leung    |



From left to right: Ms Rainbow Lee, Kelly Lam  $(2^{nd})$ , Skye Chong  $(1^{st})$ , Queenie Leung  $(3^{rd})$ , Ms Lori Liu, Ms Patricia Lai

(Group A)



From left to right: Ms Rainbow Lee, Jacqueline Ho (2<sup>nd</sup>), Chloe Lun (1<sup>st</sup>), Isis Leung (3<sup>rd</sup>), Ms Lori Liu, Ms Patricia Lai

(Group A)

#### Group A Photo



# **Group B Photo**